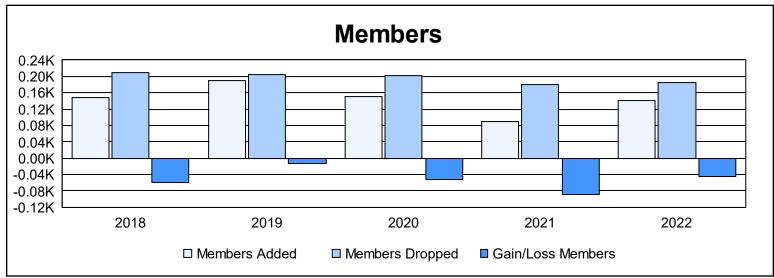

District 112 D

As of June 2022 Cumulative

| Year      | New<br>Clubs | Dropped<br>Clubs | Gain/<br>Loss<br>Clubs | New<br>Members | Charter<br>Members | Reinstate<br>Members | Transfer<br>Members | Total<br>Member<br>Added | Total<br>Members<br>Dropped | Gain/<br>Loss<br>Members |
|-----------|--------------|------------------|------------------------|----------------|--------------------|----------------------|---------------------|--------------------------|-----------------------------|--------------------------|
| 2017-2018 | 0            | 2                | -2                     | 133            | 4                  | 2                    | 10                  | 149                      | 209                         | -60                      |
| 2018-2019 | 1            | 0                | 1                      | 145            | 26                 | 8                    | 11                  | 190                      | 204                         | -14                      |
| 2019-2020 | 0            | 0                | 0                      | 113            | 3                  | 4                    | 31                  | 151                      | 203                         | -52                      |
| 2020-2021 | 0            | 2                | -2                     | 61             | 5                  | 3                    | 21                  | 90                       | 179                         | -89                      |
| 2021-2022 | 0            | 4                | -4                     | 103            | 6                  | 2                    | 29                  | 140                      | 185                         | -45                      |
| Average   | 0            | 2                | -1                     | 111            | 9                  | 4                    | 20                  | 144                      | 196                         | -52                      |