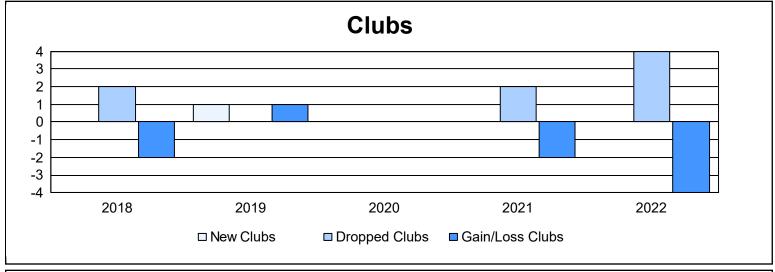

District 112 D

As of June 2022 Cumulative

| Year      | New<br>Clubs | Dropped<br>Clubs | Gain/<br>Loss<br>Clubs | New<br>Members | Charter<br>Members | Reinstate<br>Members | Transfer<br>Members | Total<br>Member<br>Added | Total<br>Members<br>Dropped | Gain/<br>Loss<br>Members |
|-----------|--------------|------------------|------------------------|----------------|--------------------|----------------------|---------------------|--------------------------|-----------------------------|--------------------------|
| 2017-2018 | 0            | 2                | -2                     | 133            | 4                  | 2                    | 10                  | 149                      | 209                         | -60                      |
| 2018-2019 | 1            | 0                | 1                      | 145            | 26                 | 8                    | 11                  | 190                      | 204                         | -14                      |
| 2019-2020 | 0            | 0                | 0                      | 113            | 3                  | 4                    | 31                  | 151                      | 203                         | -52                      |
| 2020-2021 | 0            | 2                | -2                     | 61             | 5                  | 3                    | 21                  | 90                       | 179                         | -89                      |
| 2021-2022 | 0            | 4                | -4                     | 103            | 6                  | 2                    | 29                  | 140                      | 185                         | -45                      |
| Average   | 0            | 2                | -1                     | 111            | 9                  | 4                    | 20                  | 144                      | 196                         | -52                      |